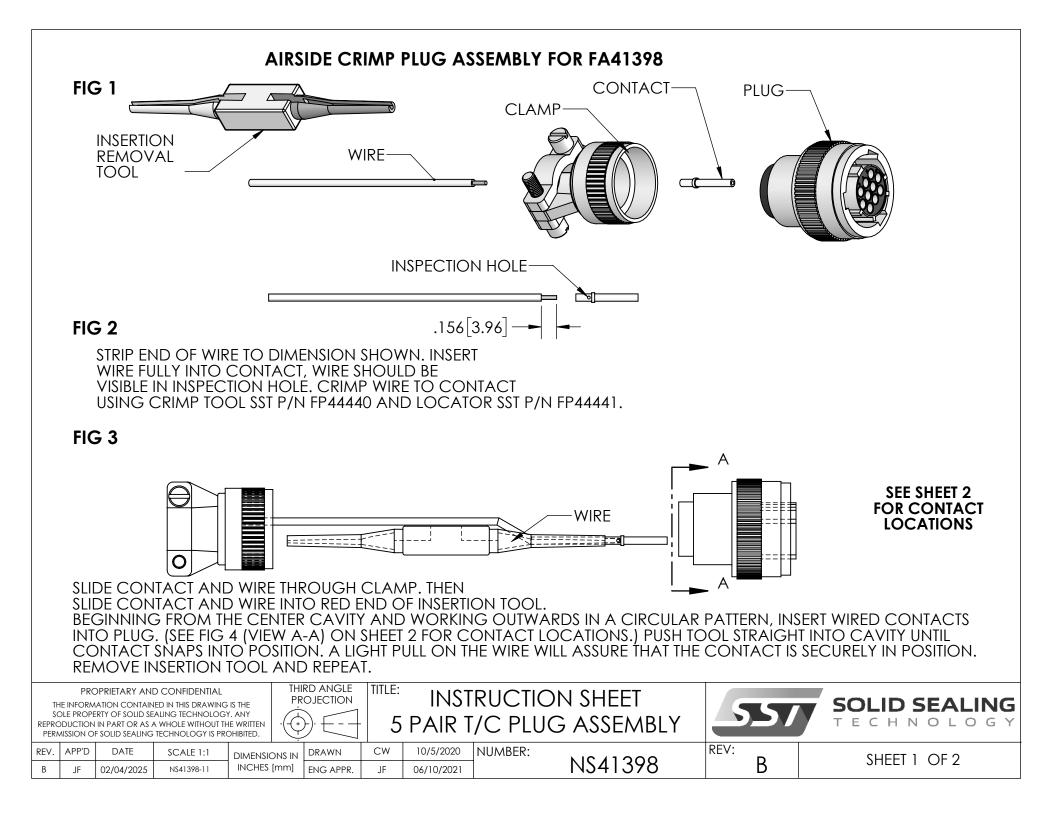

## FIG 4 VIEW A-A

| CONTACT LOCATIONS |  |  |  |  |  |
|-------------------|--|--|--|--|--|
|                   |  |  |  |  |  |

| LOCATION | CONTACT MATERIAL | CONTACT P/N | COLOR BANDS        |  |  |  |
|----------|------------------|-------------|--------------------|--|--|--|
| Shaded   | CHROMEL          | CP13353-02  | BROWN-YELLOW-BROWN |  |  |  |
| UNSHADED | ALUMEL           | CP13353-03  | BROWN-YELLOW-BLACK |  |  |  |