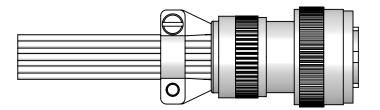

FIG 5

TIGHTEN CLAMP ONTO PLUG.

| PROPRIETARY AND CONFIDENTIAL<br>THE INFORMATION CONTAINED IN THIS DRAWING IS THE<br>SOLE PROPERTY OF SOLID SEALING TECHNOLOGY, ANY<br>REPRODUCTION IN PART OR AS A WHOLE WITHOUT THE WRITTEN<br>PERMISSION OF SOLID SEALING TECHNOLOGY IS PROHIBITED. |         |            |            | 5 PAIR T/C PLUG ASSEMBLY |           |    | 557        |        | SOLID SEALING |     |   |              |
|-------------------------------------------------------------------------------------------------------------------------------------------------------------------------------------------------------------------------------------------------------|---------|------------|------------|--------------------------|-----------|----|------------|--------|---------------|-----|---|--------------|
| RE\                                                                                                                                                                                                                                                   | . APP'D | DATE       | SCALE 1:1  | DIMENSIONS IN            | DRAWN     | CW | 10/5/2020  | NUMBER |               | REV | Р | SHEET 2 OF 2 |
| В                                                                                                                                                                                                                                                     | JF      | 02/04/2025 | NS41398-14 | INCHES [mm]              | ENG APPR. | JF | 06/10/2021 | ]      | NS41398       | B   |   |              |