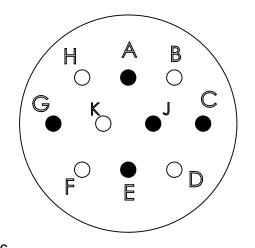

## FIG 4 VIEW A-A

| CONTACT LOCATIONS |  |  |  |  |  |
|-------------------|--|--|--|--|--|
|                   |  |  |  |  |  |

| LOCATION | CONTACT MATERIAL | CONTACT P/N | COLOR BANDS        |  |  |  |
|----------|------------------|-------------|--------------------|--|--|--|
| Shaded   | CHROMEL          | CP13353-02  | BROWN-YELLOW-BROWN |  |  |  |
| UNSHADED | ALUMEL           | CP13353-03  | BROWN-YELLOW-BLACK |  |  |  |