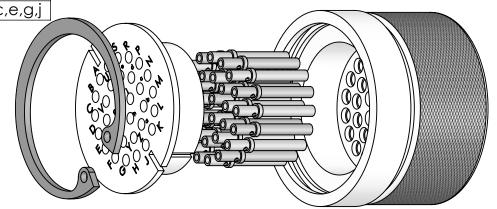

## **ASSEMBLY INSTRUCTIONS:**

- 1- INSERT WIRES THROUGH CONTACT RETAINER AND CRIMP TO CONTACTS. USE CRIMP TOOL SST P/N FP44440 AND LOCATOR SST P/N FP44441.
- 2- AFTER CRIMPING SEAT CONTACTS INTO PLUG. SEE TABLE BELOW FOR CONTACT LOCATIONS.
- 3- INSERT CONTACT RETAINER INTO PLUG
- 4- INSERT RETAINING RING INTO GROOVE IN BACK OF PLUG.