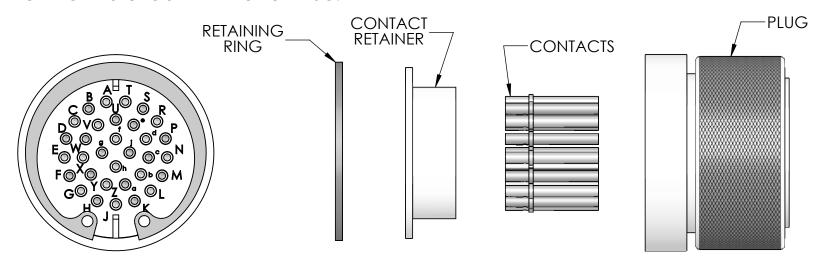

## **ASSEMBLY INSTRUCTIONS:**

- 1- INSERT WIRES THROUGH CONTACT RETAINER AND CRIMP TO CONTACTS. USE CRIMP TOOL SST P/N FP44440 AND LOCATOR SST P/N FP44441.
- 2- AFTER CRIMPING SEAT CONTACTS INTO PLUG. SEE TABLE BELOW FOR CONTACT LOCATIONS.
- 3- INSERT CONTACT RETAINER INTO PLUG
- 4- INSERT RETAINING RING INTO GROOVE IN BACK OF PLUG.

(+) CHROMEL CONTACT P/N CP13353-02 LOCATIONS

(-) ALUMEL CONTACT P/N CP13353-03 LOCATIONS A.C.E.G.J.L.N.R.T.V,X,Z,b,d,f,h B,D,F,H,K,M,P,S,U,W,Y,a,c,e,g,i

| CONTACT IDENTIFICATION |                    |  |  |  |
|------------------------|--------------------|--|--|--|
| MATERIAL:              | COLOR BANDS:       |  |  |  |
| CHROMEL                | BROWN-YELLOW-BROWN |  |  |  |
| ALUMEL                 | BROWN-YELLOW-BLACK |  |  |  |