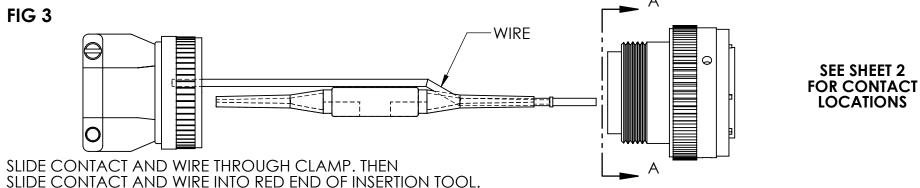

BEGINNING FROM THE CENTER CAVITY AND WORKING OUTWARDS IN A CIRCULAR PATTERN, INSERT WIRED CONTACTS INTO PLUG. (SEE FIG 4 (VIEW A-A)ON SHEET 2 FOR CONTACT LOCATIONS.) PUSH TOOL STRAIGHT INTO CAVITY UNTIL CONTACT SNAPS INTO POSITION. A LIGHT PULL ON THE WIRE WILL ASSURE THAT THE CONTACT IS SECURELY IN POSITION. REMOVE INSERTION TOOL AND REPEAT.