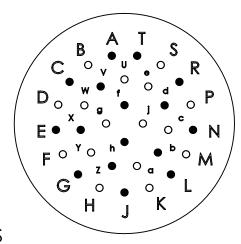

BEGINNING FROM THE CENTER CAVITY AND WORKING OUTWARDS IN A CIRCULAR PATTERN, INSERT WIRED CONTACTS INTO PLUG. (SEE FIG 4 (VIEW A-A)ON SHEET 2 FOR CONTACT LOCATIONS.) PUSH TOOL STRAIGHT INTO CAVITY UNTIL CONTACT SNAPS INTO POSITION. A LIGHT PULL ON THE WIRE WILL ASSURE THAT THE CONTACT IS SECURELY IN POSITION. REMOVE INSERTION TOOL AND REPEAT.

## FIG 4 VIEW A-A

## **CONTACT LOCATIONS**

| LOCATION | CONTACT MATERIAL | CONTACT P/N | COLOR BANDS        |
|----------|------------------|-------------|--------------------|
| SHADED   | CHROMEL          | CP13353-02  | BROWN-YELLOW-BROWN |
| UNSHADED | ALUMEL           | CP13353-03  | BROWN-YELLOW-BLACK |