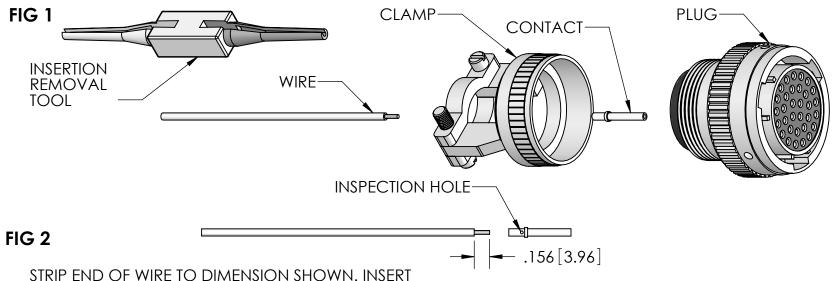

## AIR SIDE CRIMP PLUG ASSEMBLY FOR FA19814

STRIP END OF WIRE TO DIMENSION SHOWN. INSERT WIRE FULLY INTO CONTACT, WIRE SHOULD BE VISIBLE IN INSPECTION HOLE. CRIMP WIRE TO CONTACT USING CRIMP TOOL SST P/N FP44440 AND LOCATOR SST P/N FP44441.