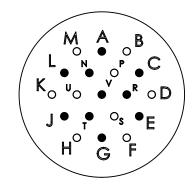

## CONTACT LOCATIONS

| LOCATION | CONTACT MATERIAL | CONTACT P/N | COLOR BANDS        |  |  |  |
|----------|------------------|-------------|--------------------|--|--|--|
| Shaded   | CHROMEL (+)      | CP13353-02  | BROWN-YELLOW-BROWN |  |  |  |
| UNSHADED | ALUMEL (-)       | CP13353-03  | BROWN-YELLOW-BLACK |  |  |  |