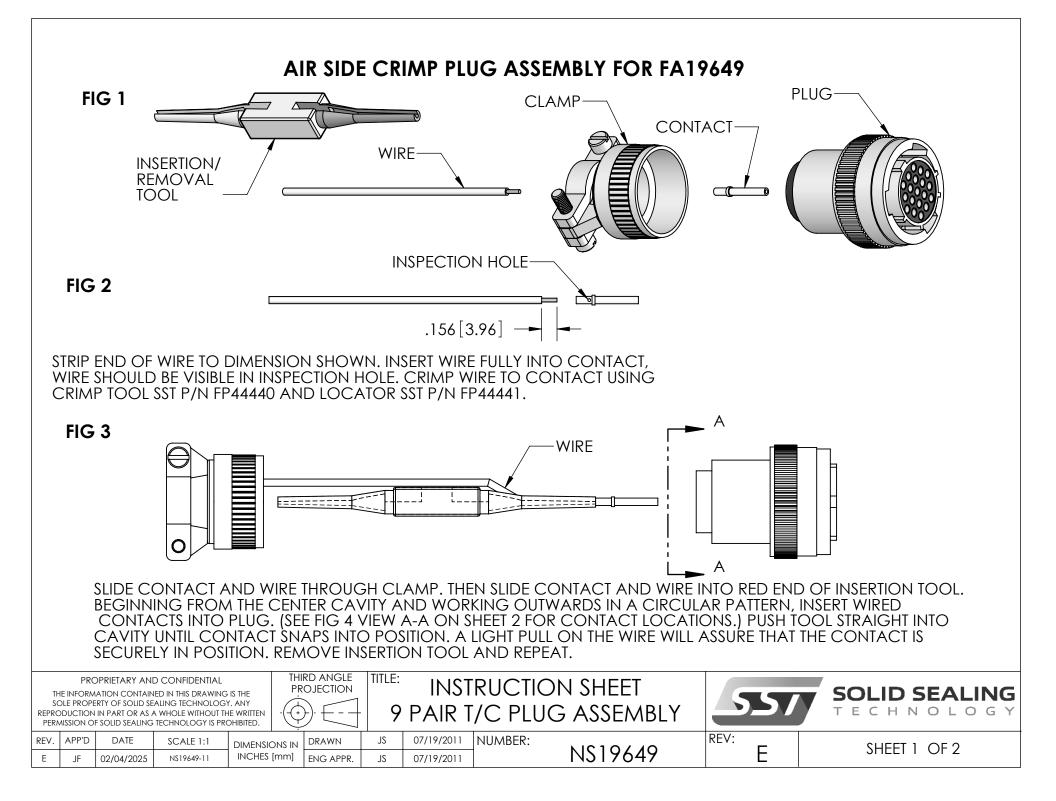

FIG 4 VIEW A-A

## CONTACT LOCATIONS

| LOCATION | CONTACT MATERIAL | CONTACT P/N | COLOR BANDS        |  |  |  |
|----------|------------------|-------------|--------------------|--|--|--|
| Shaded   | CHROMEL (+)      | CP13353-02  | BROWN-YELLOW-BROWN |  |  |  |
| UNSHADED | ALUMEL (-)       | CP13353-03  | BROWN-YELLOW-BLACK |  |  |  |