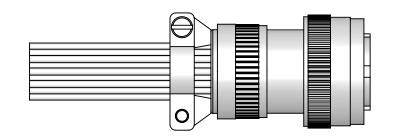

FIG 5

TIGHTEN CLAMP ONTO PLUG

| PROPRIETARY AND CONFIDENTIAL<br>THE INFORMATION CONTAINED IN THIS DRAWING IS THE<br>SOLE PROPERTY OF SOLID SEALING TECHNOLOGY. ANY<br>REPRODUCTION IN PART OR AS A WHOLE WITHOUT THE WRITTEN<br>PERMISSION OF SOLID SEALING TECHNOLOGY IS PROHIBITED. |       |            |             | S IS THE<br>Y. ANY<br>HE WRITTEN | RD ANGLE<br>DJECTION |    |            |        |         |     |   |              |
|-------------------------------------------------------------------------------------------------------------------------------------------------------------------------------------------------------------------------------------------------------|-------|------------|-------------|----------------------------------|----------------------|----|------------|--------|---------|-----|---|--------------|
| REV.                                                                                                                                                                                                                                                  | APP'D | DATE       | SCALE 1:1   | DIMENSIONS IN                    | DRAWN                | JS | 07/19/2011 | NUMBER |         | REV | F | SHEET 2 OF 2 |
| E                                                                                                                                                                                                                                                     | JF    | 02/04/2025 | MPCL0374-11 | INCHES [mm]                      | ENG APPR.            | JS | 07/19/2011 |        | NS19649 | E   |   |              |