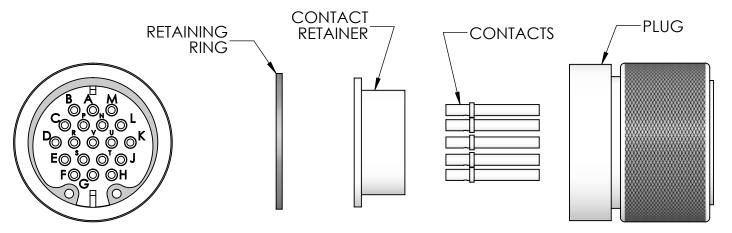

## **ASSEMBLY INSTRUCTIONS:**

- 1- INSERT WIRES THROUGH CONTACT RETAINER AND CRIMP TO CONTACTS. USE CRIMP TOOL SST P/N FP44440 AND LOCATOR SST P/N FP44441.
- 2- AFTER CRIMPING SEAT CONTACTS INTO PLUG.
- 3- INSERT CONTACT RETAINER INTO PLUG.
- 4- INSTALL RETAINING RING INTO GROOVE IN BACK OF PLUG.
- 5- CONTACTS ACCEPT A  $\emptyset$ .04 [1.0] PIN AND 20-24 AWG WIRE SIZE FOR CRIMP. 6- MAXIMUM WIRE INSULATION OD: .079 [2.0]