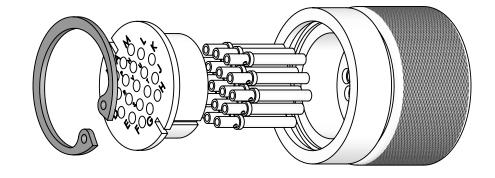

## **ASSEMBLY INSTRUCTIONS:**

- 1- INSERT WIRES THROUGH CONTACT RETAINER AND CRIMP TO CONTACTS. USE CRIMP TOOL SST P/N FP44440 AND LOCATOR SST P/N FP44441.
- 2- AFTER CRIMPING SEAT CONTACTS INTO PLUG.
- 3- INSERT CONTACT RETAINER INTO PLUG.
- 4- INSTALL RETAINING RING INTO GROOVE IN BACK OF PLUG.
- 5- CONTACTS ACCEPT A  $\emptyset$ .04 [1.0] PIN AND 20-24 AWG WIRE SIZE FOR CRIMP. 6- MAXIMUM WIRE INSULATION OD: .079 [2.0]