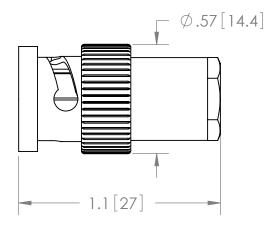

| REV. | APP'D | DATE       | SCALE 2:1   | DIMENSIONS IN |
|------|-------|------------|-------------|---------------|
| Al   | МН    | 10/27/2006 | ACNBY003-01 | INCHES [mm]   |

THIRD ANGLE PROJECTION

DRAWN 10/26/2006 ENG APPR. 10/27/2006 TITLE: **BNC PLUG** 

PART NO. FP10551 REV. A