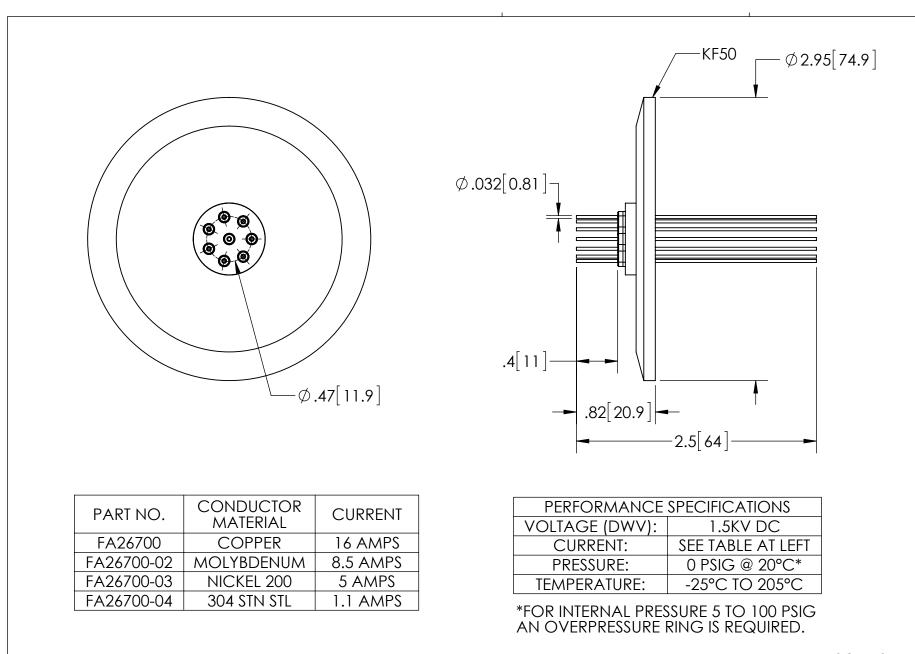

|                                                                                                                                                                                                                                                       |       |            |              |               |                        |    |            |                             | WWW.SOLIDSEALING.COM            |
|-------------------------------------------------------------------------------------------------------------------------------------------------------------------------------------------------------------------------------------------------------|-------|------------|--------------|---------------|------------------------|----|------------|-----------------------------|---------------------------------|
| PROPRIETARY AND CONFIDENTIAL<br>THE INFORMATION CONTAINED IN THIS DRAWING IS THE<br>SOLE PROPERTY OF SOLID SEALING TECHNOLOGY. ANY<br>REPRODUCTION IN PART OR AS A WHOLE WITHOUT THE WRITTEN<br>PERMISSION OF SOLID SEALING TECHNOLOGY IS PROHIBITED. |       |            |              |               | THIRD ANGLE PROJECTION |    |            | EIGHT 1.5KV FEEDTHROUGHS    |                                 |
| <i>\</i> .                                                                                                                                                                                                                                            | APP'D | DATE       | SCALE 1:1    | DIMENSIONS IN | DRAWN                  | JF | 03/30/2016 | PART NO. (SEE TABLE) REV. A | SOLID SEALING TECHNOLOGY, INC.  |
|                                                                                                                                                                                                                                                       | JF    | 03/30/2016 | MPDC0034-2ST | INCHES [mm]   | ENG APPR.              | JF | 03/30/2016 |                             | SALES DWG NO. FA26700SL REV. A1 |