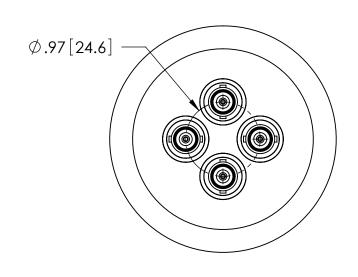

## THIRD ANGLE PROJECTION

| N | DRAWN     | JS | 3/30/2009  |  |  |
|---|-----------|----|------------|--|--|
| ] | ENG APPR. | MH | 06/12/2009 |  |  |

TITLE:

FOUR 10KV RECESSED SHVS

PART NO. FA20774 REV. A