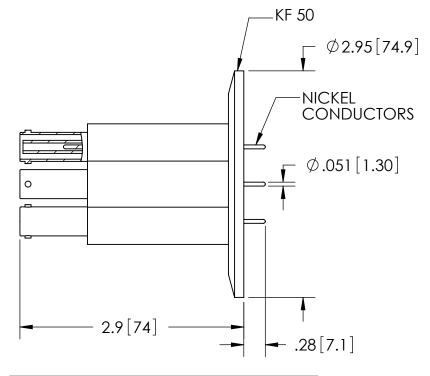

| PART NO. | AIR SIDE PLUG |
|----------|---------------|
| FA20774  | NO            |
| KT20774  | YES           |

| RATINGS                      |                |  |  |  |
|------------------------------|----------------|--|--|--|
| VOLTAGE:                     | 10KV DC        |  |  |  |
| CURRENT:                     | 8.2 AMPS       |  |  |  |
| PRESSURE:                    | 0 PSIG @ 20°C* |  |  |  |
| TEMPERATURE<br>WITHOUT PLUG: | -25°C TO 205°C |  |  |  |
| TEMPERATURE<br>WITH PLUG:    | -25°C TO 85°C  |  |  |  |

\*FOR INTERNAL PRESSURE 5 TO 100 PSIG AN OVERPRESSURE RING IS REQUIRED.