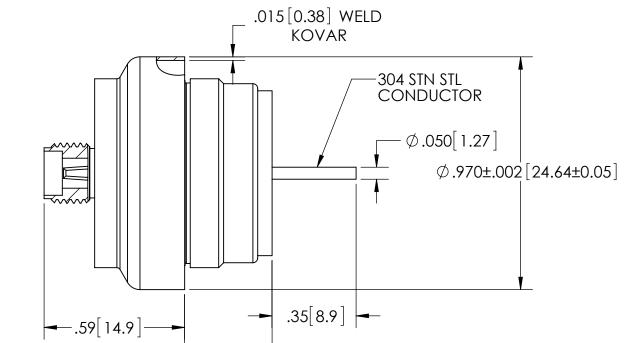

DIMENSIONS ARE FOR REFERENCE ONLY. UNLESS NOTED, NO TOLERANCES ARE IMPLIED. CONSULT SST TO DISCUSS YOUR SPECIFIC REQUIREMENTS.

|    |                                                                                                                                                                                                                                                       |            |             |               |           |    |            |                                  | WWW.SOLIDSEALING.COM            |
|----|-------------------------------------------------------------------------------------------------------------------------------------------------------------------------------------------------------------------------------------------------------|------------|-------------|---------------|-----------|----|------------|----------------------------------|---------------------------------|
|    | PROPRIETARY AND CONFIDENTIAL<br>THE INFORMATION CONTAINED IN THIS DRAWING IS THE<br>SOLE PROPERTY OF SOLID SEALING TECHNOLOGY. ANY<br>REPRODUCTION IN PART OR AS A WHOLE WITHOUT THE WRITTEN<br>PERMISSION OF SOLID SEALING TECHNOLOGY IS PROHIBITED. |            |             |               |           |    |            | TITLE:<br>FLOATING SMA CONNECTOR |                                 |
| RE | V. APP'D                                                                                                                                                                                                                                              | DATE       | SCALE 2.5:1 | DIMENSIONS IN | DRAWN     | SL | 6/19/2008  | PART NO. FA17636 REV. B          | SOLID SEALING TECHNOLOGY, INC.  |
| В  | 1 JF                                                                                                                                                                                                                                                  | 12/23/2013 | COSA0021-12 | INCHES [mm]   | ENG APPR. | мн | 07/11/2008 |                                  | SALES DWG NO. FA17636SL REV. B1 |

|                    | 59[14.9]  | 35[8.9]<br>6[9.3]            |                  |                               |
|--------------------|-----------|------------------------------|------------------|-------------------------------|
|                    | .0        |                              | INGS             | 7                             |
| PART NO            |           | PIN/ SHIELD<br>VOLTAGE:      | 500V DC          | -                             |
| FA17636<br>KT17636 | NO<br>YES | SHIELD/ GROUND<br>VOLTAGE:   | 2.5KV DC         | -                             |
|                    |           | CURRENT:                     | 1.8 AMPS         | -                             |
|                    |           | PRESSURE:                    | 300 PSIG @ 20°C  | -                             |
|                    |           | TEMPERATURE<br>WITHOUT PLUG: | -80°C TO 450°C*  |                               |
|                    |           | TEMPERATURE<br>WITH PLUG:    | -65°C TO 165°C   |                               |
|                    | * (       | CALL SST TO CONFIRM          | LOWER TEMPERATUR | RE USE<br>WWW.SOLIDSEALING.CO |
|                    |           | TITLE:                       |                  |                               |