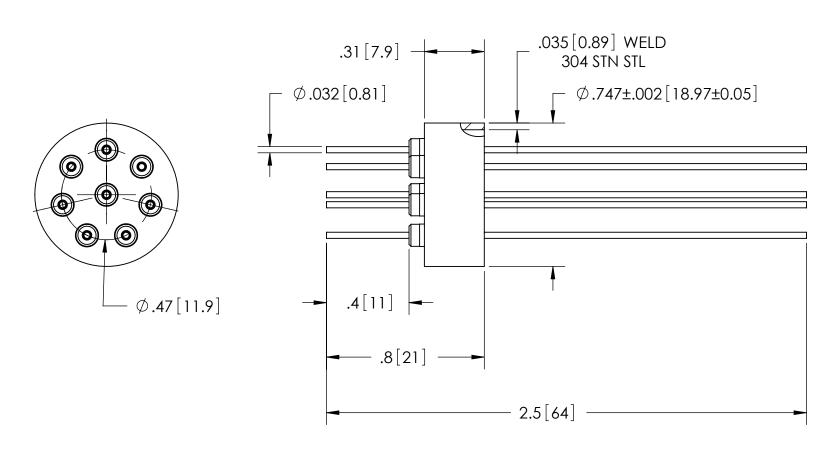

| PART NO.   | CONDUCTOR MATERIAL | CURRENT  |
|------------|--------------------|----------|
| FA17030    | COPPER             | 16 AMPS  |
| FA17030-02 | MOLYBDENUM         | 8.5 AMPS |
| FA17030-03 | NICKEL             | 5 AMPS   |
| FA17030-04 | 304 STN STL        | 1.1 AMPS |

| RATINGS     |                   |  |  |  |
|-------------|-------------------|--|--|--|
| VOLTAGE     | 1.5KV DC          |  |  |  |
| CURRENT     | SEE TABLE AT LEFT |  |  |  |
| PRESSURE:   | 500 PSIG @ 20°C   |  |  |  |
| TEMPERATURE | -269°C TO 450°C   |  |  |  |

## PROPRIETARY AND CONFIDENTIAL

THE INFORMATION CONTAINED IN THIS DRAWING IS THE SOLE PROPERTY OF SOLID SEALING TECHNOLOGY, ANY REPRODUCTION IN PART OR AS A WHOLE WITHOUT THE WRITTEN PERMISSION OF SOLID SEALING TECHNOLOGY IS PROHIBITED.

| TELLIFICATION OF COLUMN |       |            |             |               |  |
|--------------------------------------------------------------------------------------------------------------------------------------------------------------------------------------------------------------------------------------------------------------------------------------------------------------------------------------------------------------------------------------------------------------------------------------------------------------------------------------------------------------------------------------------------------------------------------------------------------------------------------------------------------------------------------------------------------------------------------------------------------------------------------------------------------------------------------------------------------------------------------------------------------------------------------------------------------------------------------------------------------------------------------------------------------------------------------------------------------------------------------------------------------------------------------------------------------------------------------------------------------------------------------------------------------------------------------------------------------------------------------------------------------------------------------------------------------------------------------------------------------------------------------------------------------------------------------------------------------------------------------------------------------------------------------------------------------------------------------------------------------------------------------------------------------------------------------------------------------------------------------------------------------------------------------------------------------------------------------------------------------------------------------------------------------------------------------------------------------------------------------|-------|------------|-------------|---------------|--|
| REV.                                                                                                                                                                                                                                                                                                                                                                                                                                                                                                                                                                                                                                                                                                                                                                                                                                                                                                                                                                                                                                                                                                                                                                                                                                                                                                                                                                                                                                                                                                                                                                                                                                                                                                                                                                                                                                                                                                                                                                                                                                                                                                                           | APP'D | DATE       | SCALE 2:1   | DIMENSIONS IN |  |
| A4                                                                                                                                                                                                                                                                                                                                                                                                                                                                                                                                                                                                                                                                                                                                                                                                                                                                                                                                                                                                                                                                                                                                                                                                                                                                                                                                                                                                                                                                                                                                                                                                                                                                                                                                                                                                                                                                                                                                                                                                                                                                                                                             | JS    | 05/24/2013 | MPDC0016-04 | INCHES [mm]   |  |
|                                                                                                                                                                                                                                                                                                                                                                                                                                                                                                                                                                                                                                                                                                                                                                                                                                                                                                                                                                                                                                                                                                                                                                                                                                                                                                                                                                                                                                                                                                                                                                                                                                                                                                                                                                                                                                                                                                                                                                                                                                                                                                                                |       |            |             |               |  |

## THIRD ANGLE PROJECTION

DRAWN MH 10/03/2007 ENG APPR. MH 10/03/2007 TITLE:

EIGHT 1.5KV FEEDTHROUGHS

PART NO. FA17030 REV. A

SOLID SEALING TECHNOLOGY, INC.

SALES DWG NO. FA17030SL REV. A4