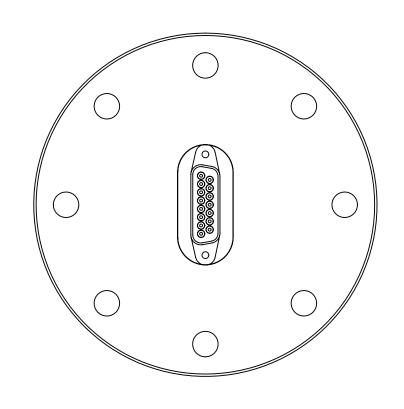

THIRD ANGLE PROJECTION

TITLE

15 PIN SUB D CONNECTOR

REV. APP'D DATE SCALE 4:5
B1 CW 4/14/2022 MPCL0094-02 DIMENSIONS IN INCHES [mm] ENG APPR. JS 02/08/2010
PART NO. FA15672 REV. B

WWW.SOLIDSEALING.COM
SALES DWG NO. FA15672SL REV. B1