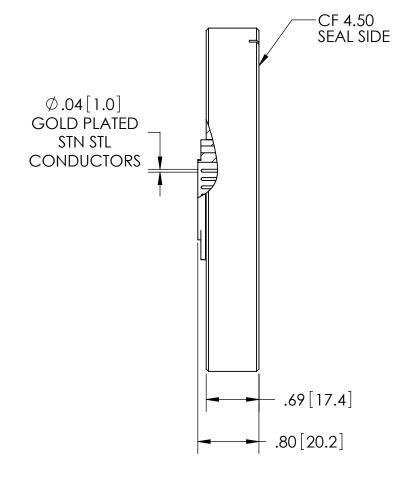

PLUGS SOLD SEPARATELY:
-VACUUM SIDE PEEK PLUG FA13604
-AIR SIDE PLUG KT14877

| PERFORMANCE SPECIFICATIONS |                  |
|----------------------------|------------------|
| VOLTAGE:                   | 500V DC          |
| CURRENT:                   | 5 AMPS           |
| PRESSURE:                  | 1250 PSIG @ 20°C |
| TEMPERATURE:               | -269°C TO 450°C  |

THIRD ANGLE PROJECTION

TITLE

15 PIN SUB D CONNECTOR

REV. APP'D DATE SCALE 4:5
B1 CW 4/14/2022 MPCL0094-02 DIMENSIONS IN INCHES [mm] ENG APPR. JS 02/08/2010
PART NO. FA15672 REV. B

WWW.SOLIDSEALING.COM
SALES DWG NO. FA15672SL REV. B1