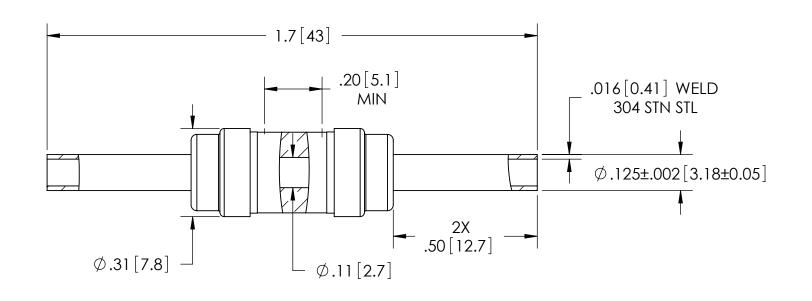

| RATINGS     |                  |  |  |
|-------------|------------------|--|--|
| VOLTAGE:    | 6KV DC           |  |  |
| PRESSURE:   | 1000 PSIG @ 20°C |  |  |
| TEMPERTURE: | -269°C TO 450°C  |  |  |

## PROPRIETARY AND CONFIDENTIAL

THE INFORMATION CONTAINED IN THIS DRAWING IS THE SOLE PROPERTY OF SOLID SEALING TECHNOLOGY. ANY REPRODUCTION IN PART OR AS A WHOLE WITHOUT THE WRITTEN

| TERMISSION OF SOLID SEALING TECHNOLOGY IS TROTIBITED. |       |            |             |                           |  |
|-------------------------------------------------------|-------|------------|-------------|---------------------------|--|
| REV.                                                  | APP'D | DATE       | SCALE 3:1   | DIMENSIONS IN INCHES [mm] |  |
| B2                                                    | JS    | 09/10/2013 | BRCL0016-01 |                           |  |

## THIRD ANGLE PROJECTION

DRAWN 3/22/2006 08/14/2006 ENG APPR. MH

TITLE: **6KV CRYOGENIC ISOLATOR** 

PART NO. FA12927 REV. B