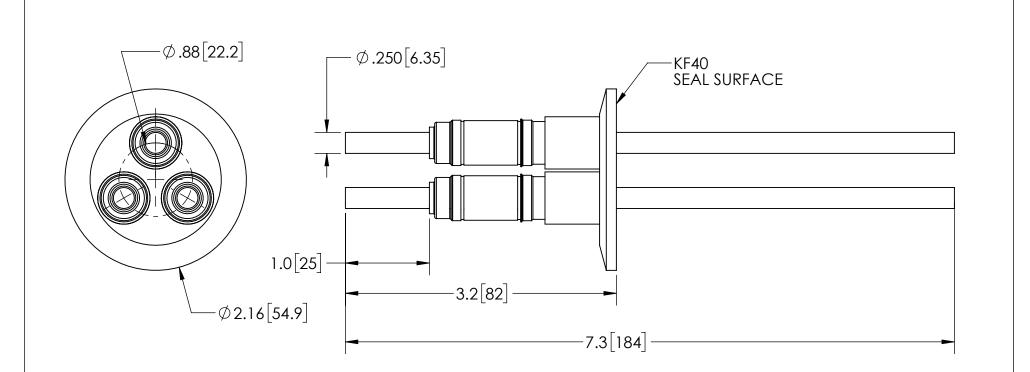

| PART No.   | CONDUCTOR<br>MATERIAL | CURRENT  |
|------------|-----------------------|----------|
| FA11715    | COPPER                | 185 AMPS |
| FA11715-02 | MOLYBEDENUM           | 93 AMPS  |
| FA11715-03 | NICKEL                | 56 AMPS  |
| FA11715-04 | 304 STN STL           | 12 AMPS  |

| PERFORMANCE SPECIFICATIONS |                   |  |
|----------------------------|-------------------|--|
| VOLTAGE:                   | 12 KV DC          |  |
| CURRRENT:                  | SEE TABLE AT LEFT |  |
| PRESSURE:                  | 0 PSIG @ 20°C*    |  |
| TEMPERATURE:               | -25°C TO 205°C    |  |

\*FOR INTERNAL PRESSURE 5 TO 100 SPIG AN OVERPRESSURE RING IS REQUIRED

DIMENSIONS ARE FOR REFERENCE ONLY. UNLESS NOTED, NO TOLERANCES ARE IMPLIED. CONSULT SST TO DISCUSS YOUR SPECIFIC REQUIREMENTS.